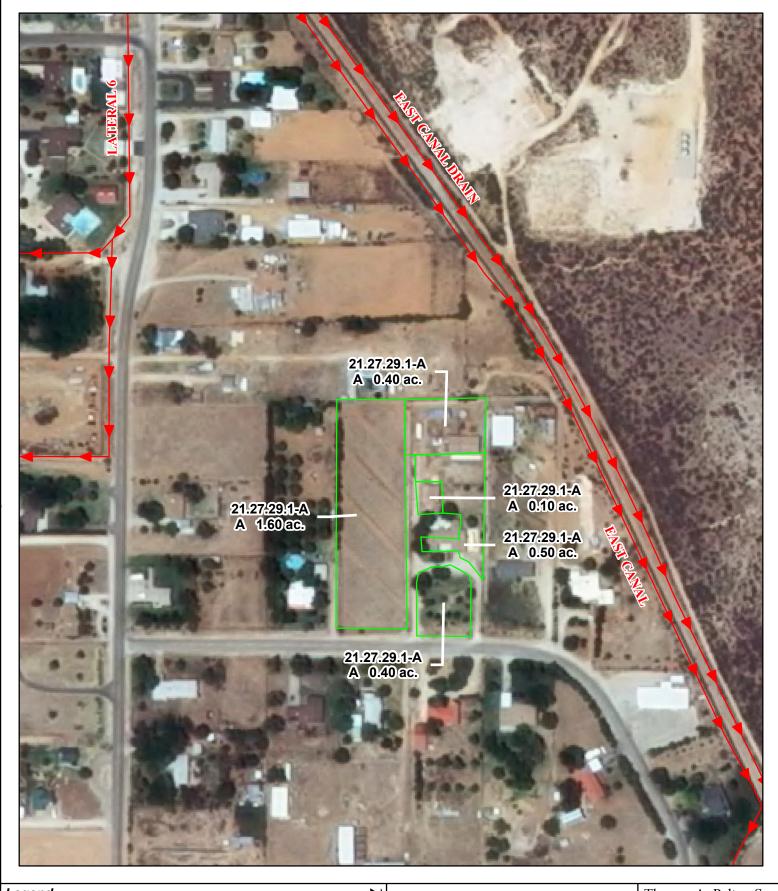

#### f. Location and Amount of Irrigated Acreage:

Section 29, Township 21S, Range 27E, N.M.P.M.

Pt. NW<sup>1</sup>/<sub>4</sub> 3.00 acres

Total: 3.00 acres

As shown on the attached revised Hydrographic Survey Map for Subfile No. 21.27.29.1-A, and the CID Section Hydrographic Survey Map Sheet No. 39 (1999-2011), included in Part F of this Appendix, representing the Court record as of the date of the filing of this Decree.

#### g. Amount of Water:

As set forth in Part B of this Appendix.

Point of DiversionCanals / Ditches

#### **Tract Boundaries**

Surface Water Only

Supplemental Groundwater

Reservoir / Pond

No Right

2009 Digital Orthophotography

Grid Interval = 1000 Scale 1 " = 200 '

1:2,400

100 50 0 100 200 Feet